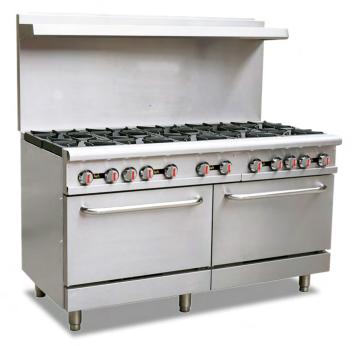

## **60" COMMERCIAL LIQUID PROPANE RANGE** Item: 46127 Model: CE-CN-1524-L

## **STANDARD FEATURES**

- Stainless steel front, sides, back riser and shelf
- Cast iron open lift off burner, each 30,000 Ö BTU/hr
- Thermostat (250°F- 550°F) controlled oven
- Welded frame structure for best stability ۲
- Standby S/S pilot for easy start ۲
- Adjustable heavy duty legs
- 12" x12"(30x30cm) cast iron grate •
- A pull-out crumb tray with angled handle in • the front
- U shape oven burner with 35,000 BTU/hr
- Thermal coupling safety valve for the oven •
- Stainless steel oven door with good insulation •
- Stainless steel handle for bottom oven •
- Kick plate at the bottom for easy access for ۲ servicing
- 3/4" NPT rear gas connection ۲