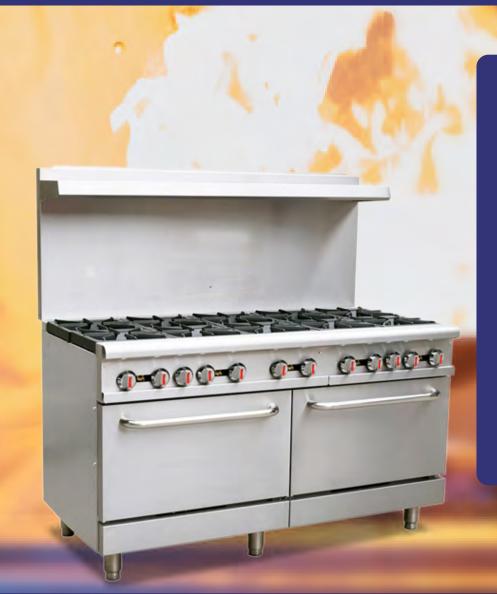

## **60" COMMERCIAL LIQUID PROPANE RANGE** Item: 46127 Model: CE-CN-1524-L

## **STANDARD FEATURES**

- Stainless steel front, sides, back riser and shelf
- Cast iron open lift off burner, each 30,000 Ö BTU/hr
- Thermostat (250°F- 550°F) controlled oven
- Welded frame structure for best stability ۲
- Standby S/S pilot for easy start ۲
- Adjustable heavy duty legs
- 12" x12"(30x30cm) cast iron grate •
- A pull-out crumb tray with angled handle in • the front
- U shape oven burner with 35,000 BTU/hr
- Thermal coupling safety valve for the oven •
- Stainless steel oven door with good insulation •
- Stainless steel handle for bottom oven •
- Kick plate at the bottom for easy access for ۲ servicing
- 3/4" NPT rear gas connection ۲