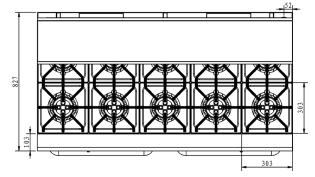

## **TECHNICAL DRAWINGS & DIMENSIONS**

\*measurements in diagrams are in mm

| 60" COMMERCIAL LIQUID PROPANE RANGE |                                             |
|-------------------------------------|---------------------------------------------|
| Item Number                         | 46127                                       |
| Model                               | CE-CN-1524-L                                |
| Description                         | Gas range with 2 ovens                      |
| Number of burners                   | 10                                          |
| BTU                                 | 362,000                                     |
| Temperature                         | 121°C-288°C<br>250°F-550°F                  |
| Net Weight                          | 616 lbs / 279.4 kgs                         |
| <b>Gross Weight</b>                 | 737 lbs / 334.3 kgs                         |
| Oven Dimensions<br>/each            | 26.5" x 25.8" x 13.8"<br>673 x 655 x 351 mm |
| Dimensions (WDH)                    | 60" x 32.6" x 60.1"<br>1524 x 828 x 1527 mm |
| Packaging<br>Dimensions             | 65" x 39.8" x 35"<br>1650 x 1011 x 889 mm   |
|                                     |                                             |