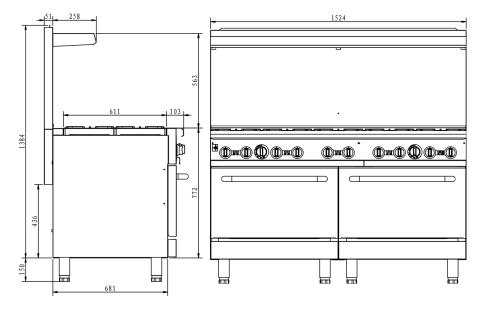

## **TECHNICAL DRAWINGS & DIMENSIONS**

\*measurements in diagrams are in mm

| 60" COMMERCIAL LIQUID PROPANE RANGE |                                             |
|-------------------------------------|---------------------------------------------|
| Item Number                         | 46127                                       |
| Model                               | CE-CN-1524-L                                |
| Description                         | Gas range with 2 ovens                      |
| Number of burners                   | 10                                          |
| BTU                                 | 362,000                                     |
| Temperature                         | 121°C-288°C<br>250°F-550°F                  |
| Net Weight                          | 616 lbs / 279.4 kgs                         |
| <b>Gross Weight</b>                 | 737 lbs / 334.3 kgs                         |
| Oven Dimensions<br>/each            | 26.5" x 25.8" x 13.8"<br>673 x 655 x 351 mm |
| Dimensions (WDH)                    | 60" x 32.6" x 60.1"<br>1524 x 828 x 1527 mm |
| Packaging<br>Dimensions             | 65" x 39.8" x 35"<br>1650 x 1011 x 889 mm   |
|                                     |                                             |